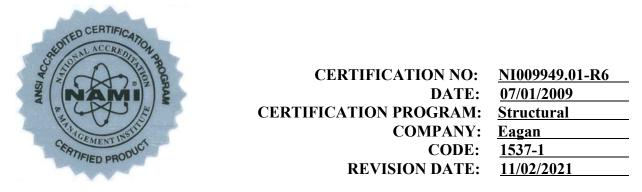

## **NOTICE OF PRODUCT CERTIFICATION**

To verify that the "Notice of Product Certification" is valid, please visit <u>www.NAMICertification.com</u> to assure that the product is active and currently listed. This certification represents product conformity to the applicable specification and that certification criteria has been satisfied. A NAMI approved certification label must be applied to the product to claim certification status. Please review and advise NAMI if any corrections are required to this document.

| COMPANY NAME AND ADDRESS  |                                          | PRODUCT DESC    | CRIPTION         |
|---------------------------|------------------------------------------|-----------------|------------------|
| Eagan Manufacturing, Inc. | <b>"Fiberglass Out-Swing Single Door</b> |                 |                  |
| 602 Eagan Road            | with Aluminum Fin Frame"                 |                 |                  |
| Black Rock, AR 72415      |                                          |                 |                  |
|                           | Configuration: X (Opaque)                |                 |                  |
|                           |                                          |                 |                  |
|                           |                                          |                 |                  |
|                           | Frame:                                   | W-1588mm(62.5") | H-2102mm(82.75") |
|                           | Panel:                                   | W-1537mm(60.5") | H-2032mm(80")    |

| SPECIFICATION | <b>PRODUCT RATING</b>        |  |  |
|---------------|------------------------------|--|--|
| ASTM E330-02  | Design Pressure: +20/-20 psf |  |  |

Product Tested By: Report No: Expiration Date: Certified Testing Laboratories CTLA-1980W-4 July 31, 2032